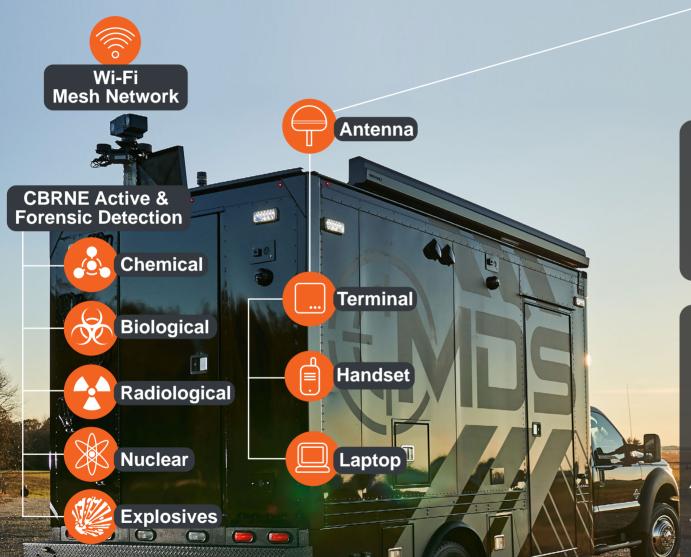

## **Security Personnel**

- On-site Asset Mapping Tools
- Persistent Cellular-to-Satellite
  Connection
- Precise Targeting, Geographic Intelligence, Navigation
- \*"Push & Pull" Detection Packages
- 就 Mission Command Collaboration
- TXT Chat Messaging