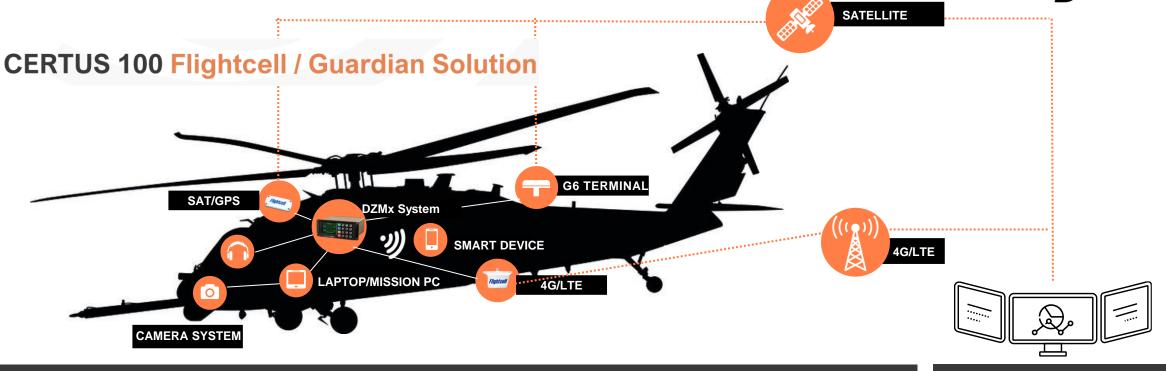

## In-flight

- 88kbps Global Satellite Connection
- Cellular 4G/LTE
- Geographical information: Real-time location, Speed, Altitude, Heading
- Aerial firefighting ATU
- **Emergency alerting & events**
- Real-time Exceedance alerting
- Power backup

- Geofence and flight planning
- Aircrew voice communications integrated into intercom system
- Voice communications using apps
- Chat messaging
- Push-to-talk
- Live video and in-cabin Imagery
- Real time data file transfer

**G6 Satcom Terminal** 

## **Operational Command**

- Situational awareness C2
- Planning application
- Video and imagery
- Push-to-Talk all informed communication
- FDM
- Flight exceedance alerting
- Flight analysis for air safety