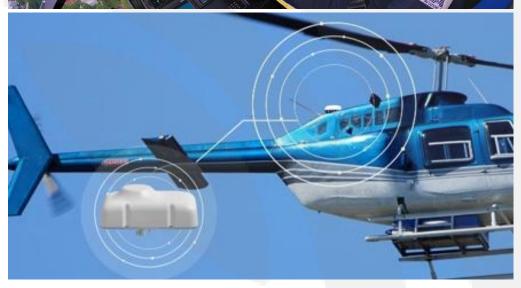

**DESCRIPTION**

The G6 terminal utilizes bi-directional mid-band 88kbps for use with the Iridium NEXT Satellite network. It uses IP data protocol and has multiple interfaces to ensure simple application integration. The design have made it the ideal solution for military/law enforcement/EMS applications that rely on critical data communication.

# **KEY FEATURES**

- 88/88 kbps Satellite Terminal
- ✓ All-in-one
- Truly Global coverage
- DO-160G Certified
- Encryption
- Integrated Iridium and GPS antenna
- Multiple interfaces

- Uninterrupted power
- ✓ Background IP
- Streaming video and imagery
- ✓ Voice, VOIP & PTT
- Flight Data Monitoring, telemetry and exceedances
- ✓ Automated Flight Following (AFF)
- Enhanced aerial firefighting

# Fleet Situational Awareness Command & Control







### **SPECIFICATIONS**



### MODEM

CERTUS® 100 Jacobs CST 88/88kbps



### SIZE

W 14.7 cm (5.75") x L 22.6 cm (8.85") x H 8.1 cm (3.2")



### WEIGHT

<2 kg (4.4 lbs) excludes any optional mounting bracket.



### POWER

12V - 32VDC wide range 3A



### ENVIRONMENTAL

Operating Temperature: -40 Deg C to +71 Deg C

Storage Temperature: -40 Deg C to +85 Deg C



### SENSORS

Altimeter, 3 Axis Accelerometer, 3 Axis Gyro, 3 Axis Magnetometer, Temperature



### SAND AND DUST PROOF AT

+55 Deg C and ambient



### CONNECTORS

D38999 13 Pin or 37 Pin Amphenol mil-spec circular connector



### INTERFACE

WiFi, RS232, 1x Ethernet, 2X ARINC 429 RX, 9 digital inputs, 2x digital outputs, 5x analog inputs, analog audio I/O, ARINC429



# ALTITUDE

Up to 35,000 Feet



# HUMIDITY

Up to 95% at +5