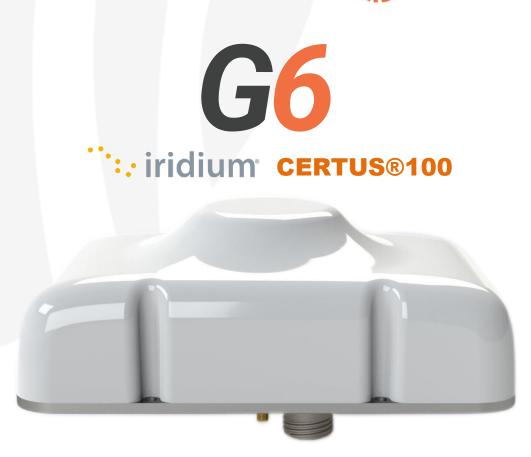

# An all-in-one satellite Terminal

The G6 provides an IP data platform for any aviation asset and guarantees connectivity anywhere in the world.

# **DESCRIPTION**

The G6 terminal utilizes bi-directional mid-band 88kbps for use with the Iridium NEXT Satellite network. It uses IP data protocol and has multiple interfaces to ensure simple application integration. The design have made it the ideal solution for military/law enforcement/EMS applications that rely on critical data communication.

### SIZE

W 14.7 cm (5.75") x L 22.6 cm (8.85") x H 8.1 cm (3.2")

### WEIGHT

<2 kg (4.4 lbs) excludes any optional mounting bracket.

# ANTENNAS

Built in Iridium CERTUS and GPS